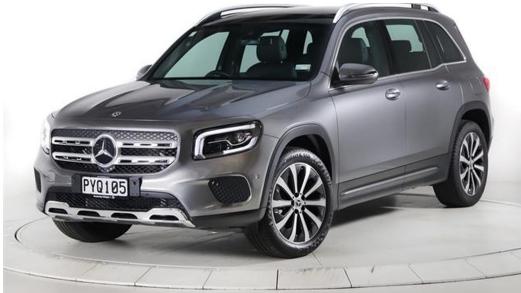

## 2023 Mercedes-Benz GLB200

## \$64,900 Drive Away

Class: Body Type: Kilometres: Fuel Type:

Drive Type:

**Reg Plate:** 

Stock #:

Wagon 11400 kms Petrol - Unleaded ULP

Class

Front Wheel Drive PYQ105 200739

Model: Colour: Engine: Transmission:

Doors: Cylinders: VIN:

## GLB200

1.3 LitresSeq. Manual Auto-DualClutch4 cylindersW1N2476872W250812